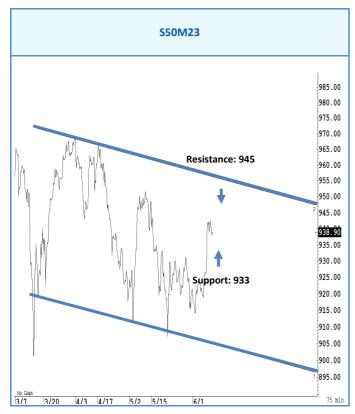

# การวิเคราะห์ทางเทคนิค

สั้น ๆ ไม่ต่ำกว่าแนวรับแถว ๆ 933 จุด คาดว่าจะค่อยฟื้นตัวกลับขึ้นไปแถว ๆ 945 จุดได้

# กลยุทธ์การลงทุน

แนะนำ trading ในกรอบระหว่าง 933-945 จุด รับรู้กำไร