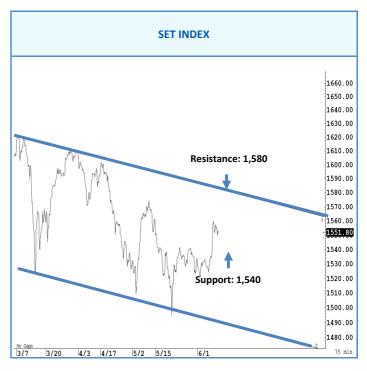

# การวิเคราะห์ทางเทคนิค

SET Index แกว่งแคบ สั้น ๆ ดีดกลับไม่ข้าม 1560 จุด แนะนำ ขายเพื่อหวัง ผลซื้อกลับเมื่ออ่อนตัว ไม่ต่ำกว่าแนวรับ 1,540 จุด ยัง trading ต่อไป หุ้นแนะนำ ซื้อ AH, BA